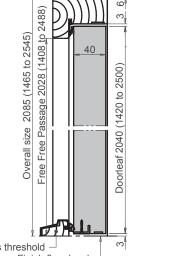

# CHORUS 42 (single and double leaf)

AND ACOUSTIC DOORSETS

All sizes are in mm

Doorleaf 2040 (1420 to 2250)

Swiss threshold 50x20

Swiss threshold 67x27

Pyramidal threshold 67x15

Flat threshold 35x12

Swiss threshold 67x19

Mechanical drop seal