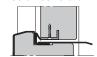

(EITHER SIDE - BS EN 1634-1)



3c Stability\* (NF EN 12219)



Smoke Seal (S<sub>a</sub> Classification) (EN 13501-2/BS EN 1634-3)









Ø360



1200x400

\*Stability of the door leaf is an important factor, particularly in areas of temperature variance between rooms or between rooms and corridors. Any distortion of the door leaf will result in the seals not functioning correctly. With the inclusion of a minimum of 2 steel sheets and other materials. Huet door leafs offer less than 2mm of distortion. The result is a door leaf and seal which continues to perform even with wide temperature differences.









# CHORUS 42 (single and double leaf)

AND ACOUSTIC DOORSETS

All sizes are in mm







Doorleaf 2040 (1420 to 2250)











Swiss threshold 50x20



Swiss threshold 67x27



Pyramidal threshold 67x15



Flat threshold 35x12



Swiss threshold 67x19



Mechanical drop seal