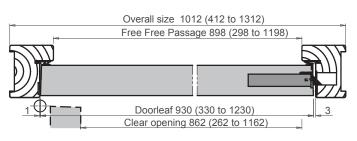

# CHORUS 42 (single and double leaf)

AND ACOUSTIC DOORSETS

All sizes are in mm

Doorleaf 2040 (1420 to 2250)

Swiss threshold 50x20

Swiss threshold 67x27

Pyramidal threshold 67x15

Flat threshold 35x12