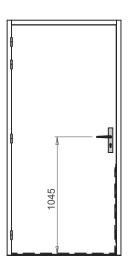

(EITHER SIDE - BS EN 1634-1)

3c Stability\* (NF EN 12219)

Smoke Seal (S<sub>a</sub> Classification) (EN 13501-2/BS EN 1634-3)

Ø360

1200x400

\*Stability of the door leaf is an important factor, particularly in areas of temperature variance between rooms or between rooms and corridors. Any distortion of the door leaf will result in the seals not functioning correctly. With the inclusion of a minimum of 2 steel sheets and other materials. Huet door leafs offer less than 2mm of distortion. The result is a door leaf and seal which continues to perform even with wide temperature differences.