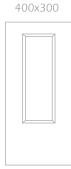

# CHORUS 42 (single and double leaf)

AND ACOUSTIC DOORSETS

All sizes are in mm

Doorleaf 2040 (1420 to 2250)

Swiss threshold 50x20

Swiss threshold 67x27

Pyramidal threshold 67x15

Flat threshold 35x12