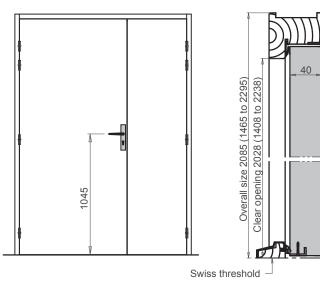

# CHORUS 42 (single and double leaf)

AND ACOUSTIC DOORSETS

All sizes are in mm

Doorleaf 2040 (1420 to 2250)

Swiss threshold 50x20

Swiss threshold 67x27

Pyramidal threshold 67x15

Flat threshold 35x12