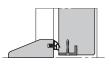

# CHORUS 42 (single and double leaf)

AND ACOUSTIC DOORSETS

All sizes are in mm

Doorleaf 2040 (1420 to 2250)

Swiss threshold 50x20

Swiss threshold 67x27

Pyramidal threshold 67x15

Flat threshold 35x12

Swiss threshold 67x19

Mechanical drop seal