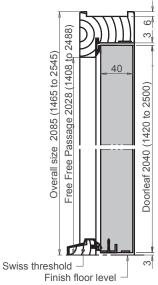

# CHORUS 42 (single and double leaf)

AND ACOUSTIC DOORSETS

All sizes are in mm

Doorleaf 2040 (1420 to 2250)

Swiss threshold 50x20

Swiss threshold 67x27

Pyramidal threshold 67x15

Flat threshold 35x12

Swiss threshold 67x19

Mechanical drop seal