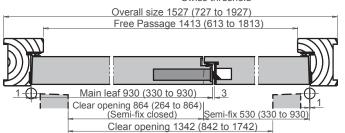

# CHORUS 42 (single and double leaf)

AND ACOUSTIC DOORSETS

All sizes are in mm

Doorleaf 2040 (1420 to 2250)

Swiss threshold 50x20

Swiss threshold 67x27

Pyramidal threshold 67x15

Flat threshold 35x12