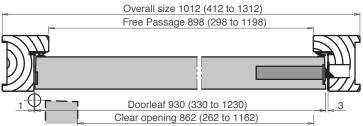

### **DOOR LEAF**

- Huet solid timber core
- Thickness: 40mm hardwood stiles all round

## **DOOR FRAME**

- Hardwood
- Rebated monoblock frame
- Variety of widths
- Extension linings available
- Frame can be lacquered, stained or varnished
- Frame can be wrapped with wood veneer to match door leaf facings