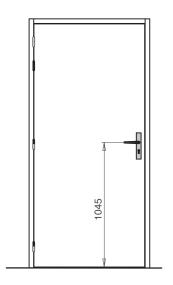

## **IRONMONGERY**

- 3 or 4 lift-off hinges 140 x 70mm mild or stainless steel
- Cut-outs/mortices are available to suit a variety of locks and handles
- Cut-outs/mortices are available to suit a large choice of electromagnetic lock
- Spy hole
- Concealed door closer available: DORMA ITS96
- Electric striking plate
- Aluminium protection on lock edge/bottom (single leaf)