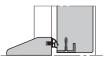

# PERIMETER SEALS

- Intumescent seals factory fitted (within the frame or leaf)
- Combined smoke and acoustic seals fitted within the frame and leaf
- Large thresholds selection

All sizes are in mm

Swiss threshold 50x20

Swiss threshold 67x27

Pyramidal threshold 67x15

Flat threshold 35x12

Swiss threshold 67x19

Mechanical drop seal