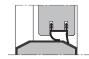

# PERIMETER SEALS

- Intumescent seals factory fitted (within the frame or leaf)
- Combined smoke and acoustic seals fitted within the frame and leaf
- Large thresholds selection

All sizes are in mm

Swiss threshold 50x20

Swiss threshold 67x27

Pyramidal threshold 67x15

Flat threshold 35x12

Swiss threshold 67x19

Mechanical drop seal