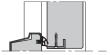

# PERIMETER SEALS

- Intumescent seals factory fitted (within the frame or leaf)
- Combined smoke and acoustic seals fitted within the frame and leaf
- Large thresholds selection

All sizes are in mm

Swiss threshold 50x20

Swiss threshold 67x27

Pyramidal threshold 67x15

Flat threshold 35x12

Swiss threshold 67x19

Mechanical drop seal