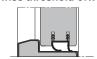

# PERIMETER SEALS

- Intumescent seals factory fitted (within the frame or leaf)
- Combined smoke and acoustic seals fitted within the frame and leaf
- Large thresholds selection

All sizes are in mm

Swiss threshold 50x20

Swiss threshold 67x27

Pyramidal threshold 67x15

Flat threshold 35x12

Swiss threshold 67x19

Mechanical drop seal