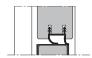

# PERIMETER SEALS

- Intumescent seals factory fitted (within the frame or leaf)
- Combined smoke and acoustic seals fitted within the frame and leaf
- Large thresholds selection

All sizes are in mm

Swiss threshold 50x20

Swiss threshold 67x27

Pyramidal threshold 67x15

Flat threshold 35x12

Swiss threshold 67x19

Mechanical drop seal