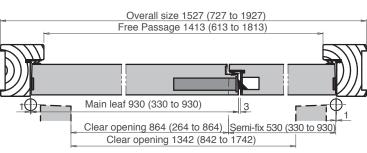

### **DOOR LEAF**

- Huet solid timber core
- Thickness: 40mm hardwood stiles all round

## **DOOR FRAME**

- Hardwood
- Rebated monoblock frame
- Variety of widths
- Extension linings available
- Frame can be lacquered, stained or varnished
- Frame can be wrapped with wood veneer to match door leaf facings