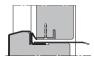

# PERIMETER SEALS

- Intumescent seals factory fitted (within the frame or leaf)
- Combined smoke and acoustic seals fitted within the frame and leaf
- Large thresholds selection

All sizes are in mm

Swiss threshold 50x20

Swiss threshold 67x27

Pyramidal threshold 67x15

Flat threshold 35x12

Swiss threshold 67x19

Mechanical drop seal