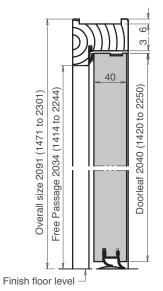

### **DOOR LEAF**

- Huet solid timber core
- Thickness: 40mm hardwood stiles all round

## **DOOR FRAME**

- Hardwood
- Rebated monoblock frame
- Variety of widths
- Extension linings available
- Frame can be lacquered, stained or varnished
- Frame can be wrapped with wood veneer to match door leaf facings