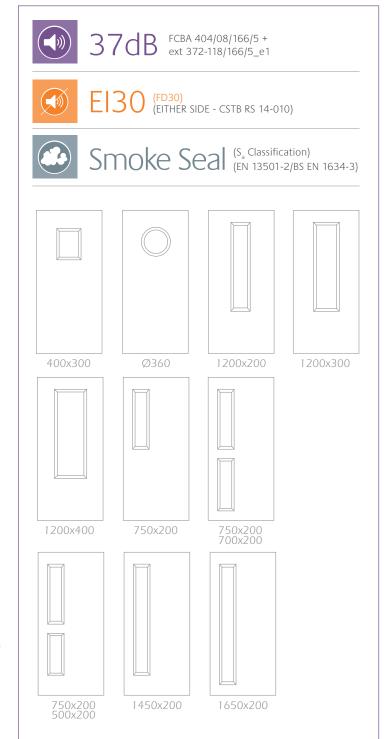

# PERIMETER SEALS

- Intumescent seals factory fitted (within the frame or leaf)
- Combined smoke and acoustic seals fitted within the frame and leaf
- Large thresholds selection

All sizes are in mm

Swiss threshold 50x20