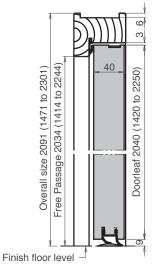

### **DOOR LEAF**

- Huet solid timber core
- Thickness: 40mm hardwood stiles all round

## **DOOR FRAME**

- Hardwood
- Rebated monoblock frame
- Variety of widths
- Extension linings available
- Frame can be lacquered, stained or varnished
- Frame can be wrapped with wood veneer to match door leaf facings

# PERIMETER SEALS

- Intumescent seals factory fitted (within the frame or leaf)
- Combined smoke and acoustic seals fitted within the frame and leaf
- Large thresholds selection

All sizes are in mm

Swiss threshold 50x20