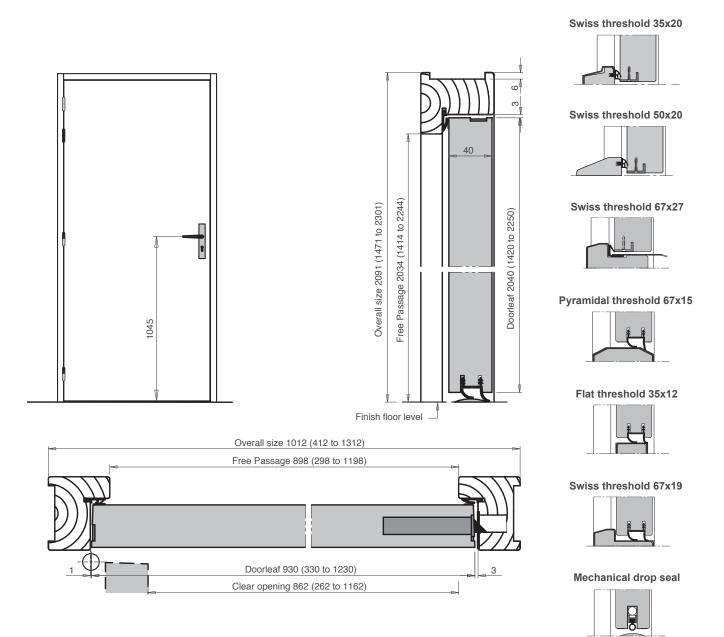

### DOOR FRAME

- Hardwood
- Rebated monoblock frame
- Variety of widths
- Extension linings available
- Frame can be lacquered, stained or varnished
- Frame can be wrapped with wood veneer to match door leaf facings

## PERIMETER SEALS

- Intumescent seals factory fitted (within the frame or leaf)
- Combined smoke and acoustic seals fitted within the frame and leaf
- Large thresholds selection

AC18 UK-OCTOBER 2016

CLUB 39 (single leaf) TIMBER FIRE-RATED AND ACOUSTIC DOORSETS

All sizes are in mm