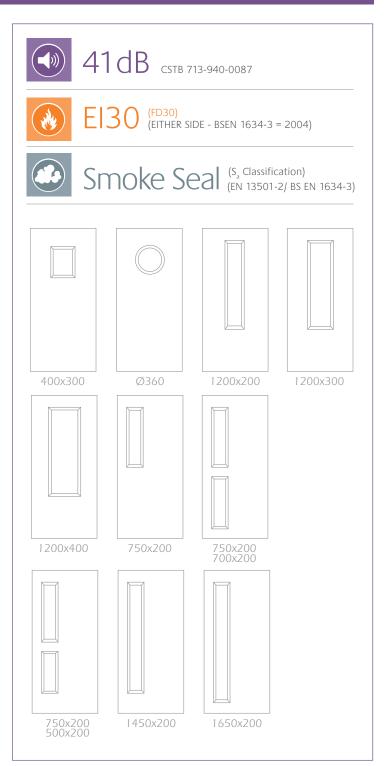

# CHOICE OF DOOR FACINGS

- Primed
- Wood veneers
- Laminated
- White paint finish + other colour available by request
- Grooved to a wide choice of standard and bespoke finishes

All sizes are in mm