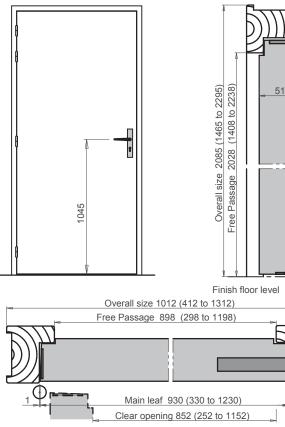

# **EUROFLAM EI60** (single and double leaf) TIMBER FIRE-RATED DOORSETS

Main leaf 2040 (1420 to 2250)

All sizes are in mm