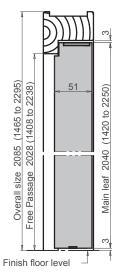

# **EUROFLAM EI60** (single and double leaf) TIMBER FIRE-RATED DOORSETS

Main leaf 2040 (1420 to 2250)

All sizes are in mm