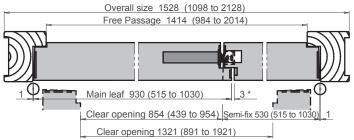

# **EUROFLAM EI60** (single and double leaf) TIMBER FIRE-RATED DOORSETS

Main leaf 2040 (1420 to 2250)

All sizes are in mm