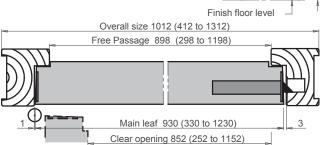

# **EUROFLAM EI60** (single and double leaf) TIMBER FIRE-RATED DOORSETS

Main leaf 2040 (1420 to 2250)

All sizes are in mm