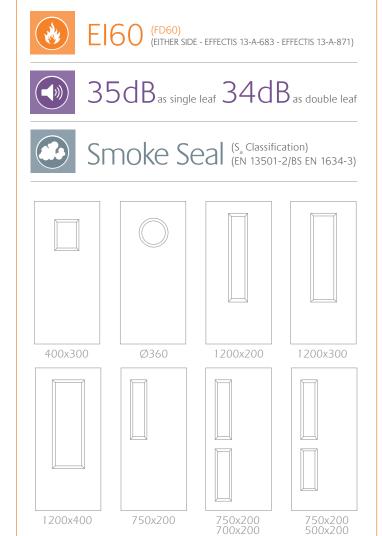

#### PERIMETER SEALS

- Intumescent seals factory fitted (within the frame or leaf)
- Combined smoke and acoustic seals fitted within the frame and leaf (tested to meet acoustic performance: Rw 35dB single leaf/Rw 34dB double leaf)