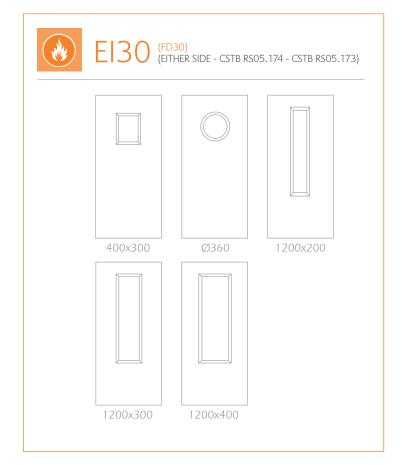

### PERIMETER SEALS

- Intumescent seals factory fitted within the frame
- Anti finger trap joint within the frame

All sizes are in mm