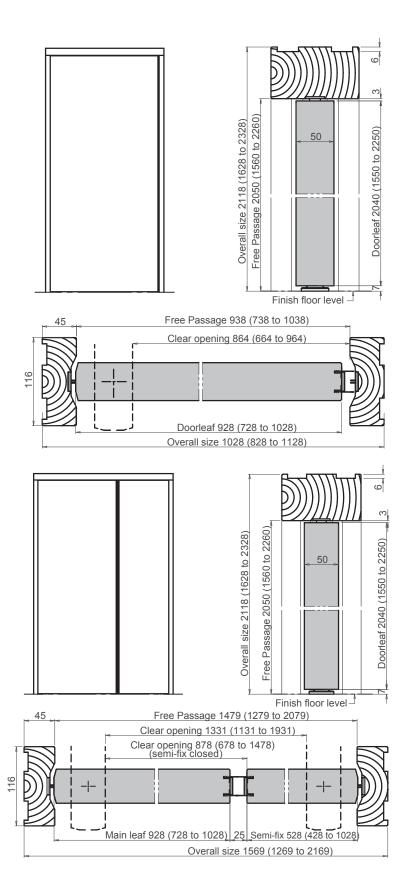

### **DOOR LEAF**

- Huet solid timber core
- Thickness: 50mm hardwood stiles all round

#### **DOOR FRAME**

- Hardwood
- Monoblock frame
- Frame can be lacquered, stained or varnished

### PERIMETER SEALS

- Intumescent seals factory fitted within the frame
- Anti finger trap joint within the frame

All sizes are in mm