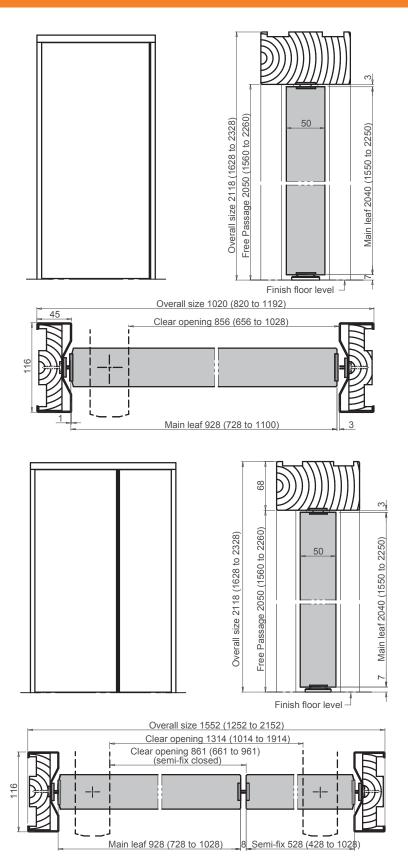

## **DOOR LEAF**

- Huet solid timber core
- Thickness: 51mm hardwood stiles all round

#### **DOOR FRAME**

- Hardwood
- Monoblock frame
- Frame can be lacquered, stained or varnished

# **IRONMONGERY**

- Pivot in the upper crosspiece GROOM GRL 100
- Doors can be held in open position using electro-magnetic device (visible or built in the lintel). In the event of a fire, doors will assume closed position
- Access control option: Electromagnetic locking system which unlocks in the event of a fire

## PERIMETER SEALS

- Intumescent seals factory fitted within the frame
- Anti finger trap joint within the frame

All sizes are in mm