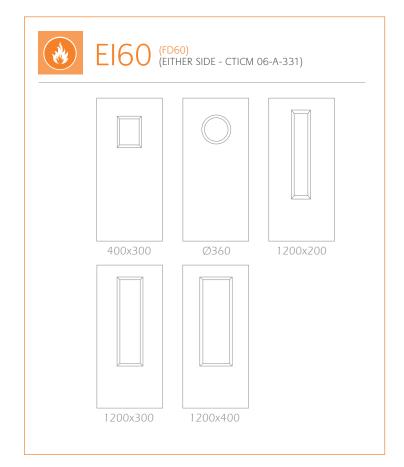

# CHOICE OF DOOR FACINGS

- Primed
- Wood veneers
- Laminated
- White paint finish + other colour available by request
- Grooved to a wide choice of standard and bespoke finishes