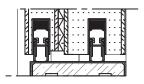

ctory fitted (within the frame and leaf)
- Combined smoke and acoustic seals fitted within the frame and leaf
- Large thresholds selection



\*Stability of the door leaf is an important factor, particularly in areas of temperature variance between rooms or between rooms and corridors. Any distortion of the door leaf will result in the seals not functioning correctly. With the inclusion of a minimum of 2 steel sheets and other materials, Huet door leafs offer less than 2mm of distortion. The result is a door leaf and seal which continues to perform even with wide temperature differences.







# CHORUS 49 (single and double leaf)

TIMBER FIRE-RATED

AND ACOUSTIC DOORSETS

All sizes are in mm











# Pyramidal threshold 95x15



### Mechanical drop seals



#### Flat threshold 80x12



Lip seal

# Flat threshold 80x12



## Pyramidal threshold 95x15