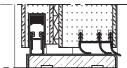

eaf)
- Combined smoke and acoustic seals fitted within the frame and leaf
- Large thresholds selection



\*Stability of the door leaf is an important factor, particularly in areas of temperature variance between rooms or between rooms and corridors. Any distortion of the door leaf will result in the seals not functioning correctly. With the inclusion of a minimum of 2 steel sheets and other materials, Huet door leafs offer less than 2mm of distortion. The result is a door leaf and seal which continues to perform even with wide temperature differences.







# CHORUS 49 (single and double leaf)

TIMBER FIRE-RATED

AND ACOUSTIC DOORSETS

All sizes are in mm











# Pyramidal threshold 95x15



### Mechanical drop seals



#### Flat threshold 80x12



Lip seal

# Flat threshold 80x12



## Pyramidal threshold 95x15