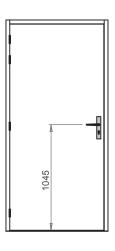

### **IRONMONGERY**

- 4 lift-off ball bearing hinges 190 x 80mm black
- Cut-outs/mortices are available to suit a variety of locks and handles
- Electric striking plate (available on single leaf)