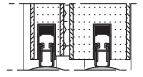

SEALS

- Intumescent seals factory fitted (within the frame and leaf)
- Combined smoke and acoustic seals fitted within the frame and leaf
- Large thresholds selection



\*Stability of the door leaf is an important factor, particularly in areas of temperature variance between rooms or between rooms and corridors. Any distortion of the door leaf will result in the seals not functioning correctly. With the inclusion of a minimum of 2 steel sheets and other materials, Huet door leafs offer less than 2mm of distortion. The result is a door leaf and seal which continues to perform even with wide temperature differences.







# CHORUS 49 (single and double leaf)

TIMBER FIRE-RATED

AND ACOUSTIC DOORSETS

All sizes are in mm











# Pyramidal threshold 95x15



### Mechanical drop seals



#### Flat threshold 80x12



Lip seal

# Flat threshold 80x12



## Pyramidal threshold 95x15