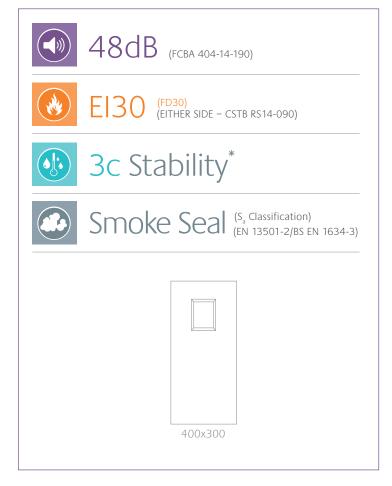

### PERIMETER SEALS

- Intumescent seals factory fitted (within the frame and leaf)
- Combined smoke and acoustic seals fitted within the frame and leaf
- Large thresholds selection

\*Stability of the door leaf is an important factor, particularly in areas of temperature variance between rooms or between rooms and corridors. Any distortion of the door leaf will result in the seals not functioning correctly. With the inclusion of a minimum of 2 steel sheets and other materials, Huet door leafs offer less than 2mm of distortion. The result is a door leaf and seal which continues to perform even with wide temperature differences.