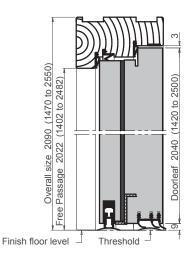

# CHORUS 49 (single and double leaf)

TIMBER FIRE-RATED

AND ACOUSTIC DOORSETS

All sizes are in mm