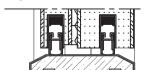

ic seals fitted within the frame and leaf
- Large thresholds selection



\*Stability of the door leaf is an important factor, particularly in areas of temperature variance between rooms or between rooms and corridors. Any distortion of the door leaf will result in the seals not functioning correctly. With the inclusion of a minimum of 2 steel sheets and other materials, Huet door leafs offer less than 2mm of distortion. The result is a door leaf and seal which continues to perform even with wide temperature differences.







# CHORUS 49 (single and double leaf)

TIMBER FIRE-RATED

AND ACOUSTIC DOORSETS

All sizes are in mm











# Pyramidal threshold 95x15



### Mechanical drop seals



#### Flat threshold 80x12



Lip seal

# Flat threshold 80x12



## Pyramidal threshold 95x15