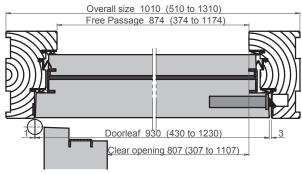

# CHORUS 49 (single and double leaf)

TIMBER FIRE-RATED

AND ACOUSTIC DOORSETS

All sizes are in mm