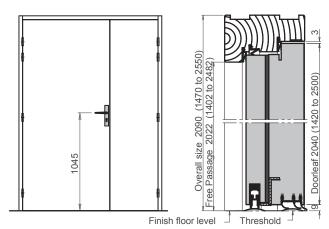

# CHORUS 49 (single and double leaf)

TIMBER FIRE-RATED

AND ACOUSTIC DOORSETS

All sizes are in mm