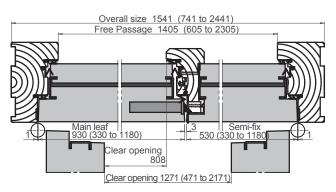

# CHORUS 49 (single and double leaf)

TIMBER FIRE-RATED

AND ACOUSTIC DOORSETS

All sizes are in mm