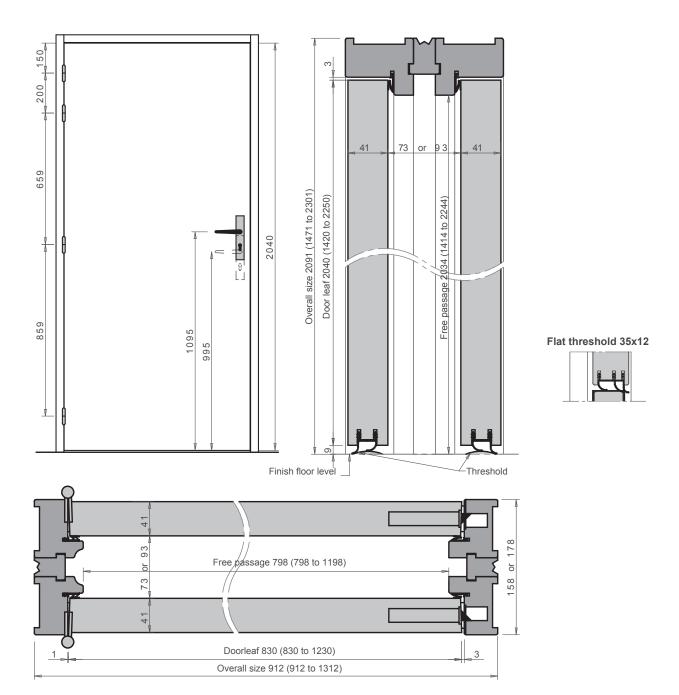

Hardwood
- Rebated monoblock frame
- Variety of widths
- Frame can be lacquered, stained or varnished
- Frame can be wrapped with wood veneer to match door leaf facings

# CHOICE OF DOOR FACINGS

- Primed
- Wood veneers
- Laminated
- White paint finish + other colour available by request
- Grooved to a wide choice of standard and bespoke finishes

#### IRONMONGERY

- 3 or 4 lift-off hinges 140 x 70mm mild or stainless steel
- Cut-outs/mortices are available to suit a variety of locks and handles

# PERIMETER SEALS

- Intumescent seals factory fitted (within the frame or leaf)
- Combined smoke and acoustic seals fitted within the frame and leaf
- Flat threshold 35 x 12mm



55dB cstb 31629





Smoke Seal (S<sub>a</sub> Classification) (EN 13501-2/ BS EN 1634-3)







All sizes are in mm